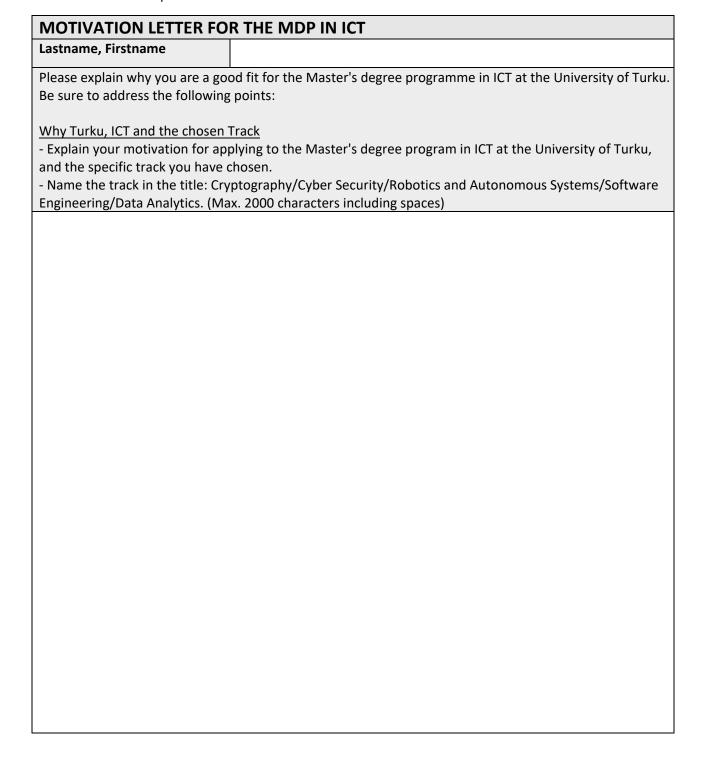

Joint application 8–22 Jan 2025

This form is an obligatory enclosure for an application for the MDP in Information and Communication Technology, University of Turku. Please reserve some time and answer all questions carefully keeping in mind the specialisation track that you have chosen on the application form. Using AI is not recommended, it doesn't make you stand out. Also notice that the answers may be checked for plagiarism with the Turnitin system of the University of Turku. Save the document as "Lastname\_Firstname\_ICT.pdf" and attach it to your application in My Studyinfo at the latest on 29 January 2025 before 3.00 pm (local time in Finland). Any modifications made to the form will lead to rejection of the application. Enclosures submitted per email will not be accepted.





Joint application 8–22 Jan 2025

| Relevant experience and skills                                                                                                                                    |
|-------------------------------------------------------------------------------------------------------------------------------------------------------------------|
| - Summarize your relevant experience and skills for the track you are applying to and highlight your                                                              |
| personal strengths considering the curriculum. (Max. 1500 characters including spaces)                                                                            |
|